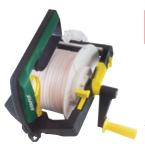

## **ELECTRIC & TEMPORARY FENCING**

**BUY ONLINE OR IN STORE** 

**SAVE** \$23.50

STAFIX GEARED **REEL WITH** ZAMMR HANDLE **& 500M POLIWIRE** 

**NOW ONLY** \$109.00

**SAVE** \$23.50

STAFIX GEARED REEL WITH ZAMMR HANDLE & 200M SUPER 8 TAPE

**NOW ONLY** \$109.00

\$AVE \$7.50

STAFIX GEARED **REEL WITH** ZAMMR HANDLE

**NOW ONLY** \$75.00

\$30.60

STAFIX GEARED **REEL EXTREME** 200M POLITAPE

**NOW ONLY** \$129.00

\$**17**.90