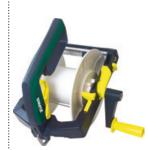

**NOW ONLY** \$109.00

\$AVE \$7.50

STAFIX GEARED **REEL WITH** ZAMMR HANDLE

**NOW ONLY** \$75.00

\$30.60

STAFIX GEARED **REEL EXTREME** 200M POLITAPE

**NOW ONLY** \$129.00

\$**17**.90

STAFIX GEARED REEL EXTREME **EMPTY** 

**NOW ONLY** \$89.00

PEL STEEL FOOT PIGTAIL TREADIN PA41 760MM 10-PACK

**NOW ONLY** \$39.00

**ONLY** \$41.50

SAVE \$5.90

STAFIX BUNGY GATE 5.5M X 11M

**NOW ONLY** \$28.90