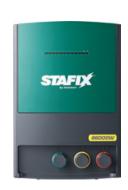

NOW ONLY \$1,899.00

\$846.70

STAFIX 86000W MAINS ENERGIZER (500HA, 860KM)

NOW ONLY \$3,299.00

\$**30**.60

STAFIX GEARED REEL EXTREME 500M POLIWIRE NOW ONLY \$129.00

\$**73**.60

STAFIX TRIPLE GEARED REEL WITH 500M POLIWIRE WHITE